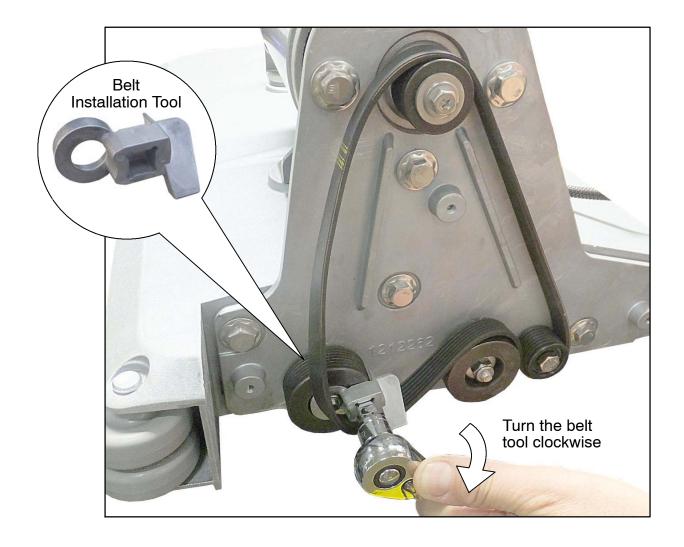

- 1. Route the new belt around pulleys as shown.
- 2. To stretch new belt over pulley, position the belt installation tool inside the lower left pulley as shown.
- Using a 3/8" socket wrench with an extension, turn the belt installation tool clockwise to guide belt over pulley.
- 4. Make sure the belt is fully aligned on all pulleys. If necessary, rotate the belt by hand to properly align belt on pulleys.
- 5. Reinstall belt cover and skirt cover.